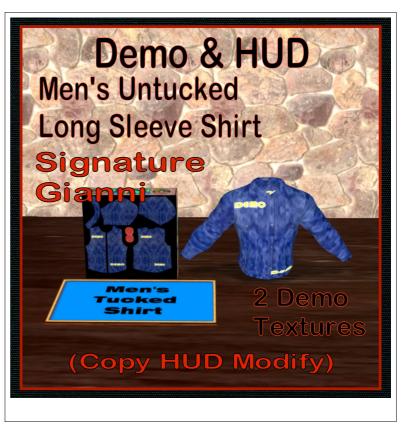

# Demo Mens, Shirt Tucked

## Shirt Model: Signature Gianni

Men's Shirt Untucked / Tucked In from store TealswanMesh. These demos are provided for testing size and fit.

The items can be seen at the Milda locaions. http://maps.secondlife.com/secondlife/Milda/129/156/51.

### FEATURES

- HUD with 2 Demo Textures
- Mesh shirt models.
- 10 minute life on clothing